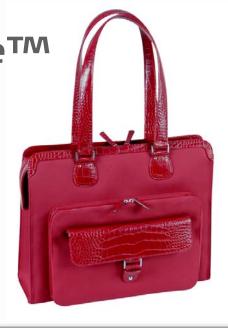

Simone TM Laptop Tote

**TOPLOAD** 

### RRPPs\$29.95 NERRP:\$140.90

Introducing the Simone Laptop Tote, the latest stylish edition to the Targus Women's Collection. This modern case is ideally designed as a laptop case and as a main handbag, featuring a stylish removable padded laptop slip that caters for notebooks up to 15.4" widescreen, a removable clear accessories/makeup pouch and interior pockets for your mobile phone, business cards and pens.

## **KEY FEATURES**

- Removable padded sleeve fits up to a 15.4" widescreen laptop
- Removable clear pouch to store your cosmetics/laptop accessories
- Use this lightweight & stylish tote as your handbag, laptop bag or both
- Main compartment comes with separate file section for better organisation
- Flat shoulder traps for comfortable carrying
- Keep your personal items separate and in easy reach with this spacious zip down compartment
- Quick access front and rear pockets
- Metal feet and easy to clean base
- Fun, red and white polka-dot lining with blue piping

### **PRODUCT SPECIFICATIONS**

• Colour: Red

• Exterior Dimensions: 41 x 17.2 x 33 cm

Interior Notebook Dimensions: 36.4 x 4 x 28 cm
 Material: Croc Imitation Leather & durable Twill Poly

Weight: 1.42 kg

Warranty: Limited LifetimeBarcode: 0 92636 23872 8