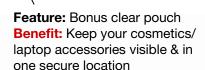

## **KEY FEATURES**

- Removable padded sleeve fits up to a 15.4" widescreen laptop
- Removable clear pouch to store your cosmetics/laptop accessories
- Use this lightweight & stylish tote as your handbag, laptop bag or both
- Main compartment comes with separate file section for better organisation
- Flat shoulder traps for comfortable carrying
- Keep your personal items separate and in easy reach with this spacious zip down compartment
- Quick access front and rear pockets
- Metal feet and easy to clean base
- Fun, red and white polka-dot lining with blue piping

Feature: Stylish front

pocket

Benefit: Quick access

Feature: Front exterior zip around compartment Benefit: to keep personal items separate & in easy reach from laptop section

**Feature:** Metal feet & PVC base