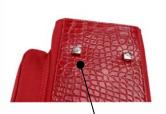

Feature: Stylish front

pocket

Benefit: Quick access

Feature: Front exterior zip around compartment Benefit: to keep personal items separate & in easy reach from laptop section

**Feature:** Metal feet & PVC base

Benefit: Easy to keep

clean

Feature: Rear zippered

pocket

Benefit: Quick & secure access

Feature: Side clip on buttons Benefit: For expanding and giving more room in main compartment if required