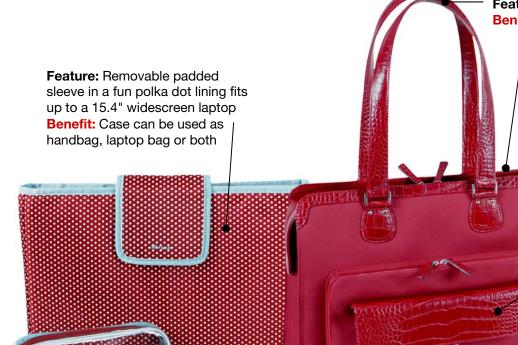

## **KEY FEATURES**

- Removable padded sleeve fits up to a 15.4" widescreen laptop
- Removable clear pouch to store your cosmetics/laptop accessories
- Use this lightweight & stylish tote as your handbag, laptop bag or both
- Main compartment comes with separate file section for better organisation
- Flat shoulder traps for comfortable carrying
- Keep your personal items separate and in easy reach with this spacious zip down compartment
- Quick access front and rear pockets
- Metal feet and easy to clean base
- Fun, red and white polka-dot lining with blue piping

# TOPLOAD Simone<sup>TM</sup> Laptop Tote

**TLT06401AU** 

Feature: Flat shoulder straps

Benefit: More comfortable carrying

Feature: Lightweight, stylish laptop tote in quality imitation croc. leather & durable poly Benefit: Doesn't look like a laptop case (ie. theft deterrent)

Feature: Stylish front

pocket

Benefit: Quick access

Feature: Front exterior zip around compartment Benefit: to keep personal items separate & in easy reach from laptop section

**Feature:** Metal feet & PVC base

Benefit: Easy to keep

clean

Feature: Rear zippered

pocket

Benefit: Quick & secure access

Feature: Side clip on buttons Benefit: For expanding and giving more room in main compartment if required