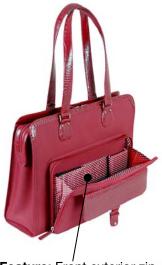

Feature: Stylish front

pocket

Benefit: Quick access

Feature: Front exterior zip around compartment Benefit: to keep personal items separate & in easy reach from laptop section

**Feature:** Metal feet & PVC base