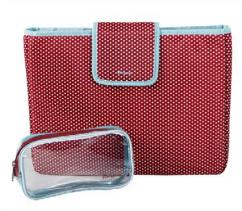

### RRPPs\$29.95 NERRP:\$140.90

Introducing the Simone Laptop Tote, the latest stylish edition to the Targus Women's Collection. This modern case is ideally designed as a laptop case and as a main handbag, featuring a stylish removable padded laptop slip that caters for notebooks up to 15.4" widescreen, a removable clear accessories/makeup pouch and interior pockets for your mobile phone, business cards and pens.

## **KEY FEATURES**

- Removable padded sleeve fits up to a 15.4" widescreen laptop
- Removable clear pouch to store your cosmetics/laptop accessories
- Use this lightweight & stylish tote as your handbag, laptop bag or both
- Main compartment comes with separate file section for better organisation
- Flat shoulder traps for comfortable carrying
- Keep your personal items separate and in easy reach with this spacious zip down compartment
- Quick access front and rear pockets
- Metal feet and easy to clean base
- Fun, red and white polka-dot lining with blue piping